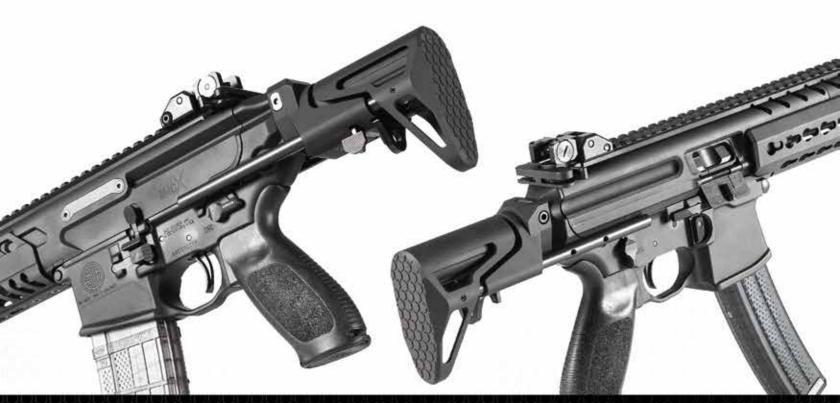

## THE MAXIM COB STOCK FOR MPX AND MCX

The toughness of Maxim Defense CQB Stocks are available for your SIG<sup>®</sup> MPX and MCX rifles. Built with the same functionality and durability as our CQB Stock for AR-15, your MPX or MCX finally have a CQB stock option suited for real-world use. Solid attachment, quick deployment, built-in sling mount, and 5-positions of adjustment make this the perfect choice for your hard-use carbine and subgun.

## MAXIM CQB STOCK FOR MCX MAXIM CQB STOCK FOR MPX SPECIFICATIONS

| WEIGHT:   | MPX: 17.5 ounces<br>MCX: 17.7 ounces |
|-----------|--------------------------------------|
| MATERIAL: | 7075 Aluminum Alloy housing          |
| LENGTH:   | 4.1875 inches closed                 |
|           | 5.375 inches 1st position            |
|           | 6.5625 inches 2nd position           |
|           | 7.75 inches 3rd position             |
|           | 9 inches fully extended              |

NOTES:

• The Maxim CQB Stock for SIG<sup>®</sup> MPX and MCX are NOT interchangeable.

• Each CQB Stock comes with a QD sling mount installed and also ships with a D-Ring sling mount for user preference.

• Extension tube doubles as water tight storage

Knurled collapse button

QD sling mount installed

(Also ships with D-Ring)

0

Set screw length preset

maximdefense.com sales@maximdefense.com 239.580.7800