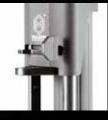

NOTES:

• The Maxim CQB Stock for SIG<sup>®</sup> MPX and MCX are NOT interchangeable.

• Each CQB Stock comes with a QD sling mount installed and also ships with a D-Ring sling mount for user preference.

• Extension tube doubles as water tight storage

Knurled collapse button

QD sling mount installed

(Also ships with D-Ring)

0

Set screw length preset

maximdefense.com sales@maximdefense.com 239.580.7800