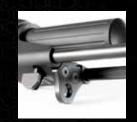

## THE MAXIM COB STOCK FOR MPX AND MCX

The toughness of Maxim Defense CQB Stocks are available for your SIG<sup>®</sup> MPX and MCX rifles. Built with the same functionality and durability as our CQB Stock for AR-15, your MPX or MCX finally have a CQB stock option suited for real-world use. Solid attachment, quick deployment, built-in sling mount, and 5-positions of adjustment make this the perfect choice for your hard-use carbine and subgun.

NOTES:

• The Maxim CQB Stock for SIG<sup>®</sup> MPX and MCX are NOT interchangeable.

• Each CQB Stock comes with a QD sling mount installed and also ships with a D-Ring sling mount for user preference.